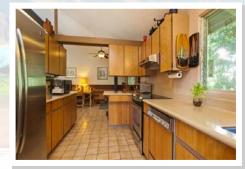

## *Offered at \$1,585,000 (fee simple)*

Fabulous Ocean and Diamond Head views. 5 bedrooms, 3 bath home on Waialae Nui Ridge on oversize corner lot with auto sprinkler system. 4th bedroom can be used as a great den/office with adjoining extra-large covered lanai. Private 5th bedroom has own entry & full bath with a great view! Spacious main level with family room, free standing fireplace, new laminate flooring, ceramic tile & 2nd large view deck. Separate storage room 240 sq ft. Game room with wine cellar & on bus line. Recreation center with two pools nearby.