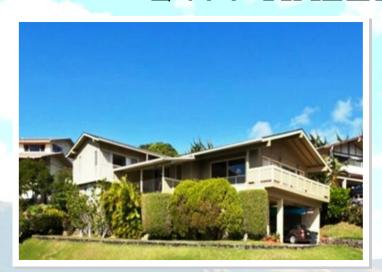

## WAIALAE NUI RIDGE

## 2477 HALEKOA DRIVE

## *Offered at \$1,585,000 (fee simple)*

Fabulous Ocean and Diamond Head views. 5 bedrooms, 3 bath home on Waialae Nui Ridge on oversize corner lot with auto sprinkler system. 4th bedroom can be used as a great den/office with adjoining extra-large covered lanai. Private 5th bedroom has own entry & full bath with a great view! Spacious main level with family room, free standing fireplace, new laminate flooring, ceramic tile & 2nd large view deck. Separate storage room 240 sq ft. Game room with wine cellar & on bus line. Recreation center with two pools nearby.

- MLS# 201500214
- 5 Bed
- 3.5 Bath
- Zoning: R-7.5
- Interior Area: 2,791 sq ft
- Land Area: 9,728 sq ft
- Garage Area: 533 sq ft
- Prop Tax: \$360 mo
- Year Built: 1973
- Remodeled: 2014
- · Views: Ocean, Diamond Head
- TMK# 1-3-5-69-75