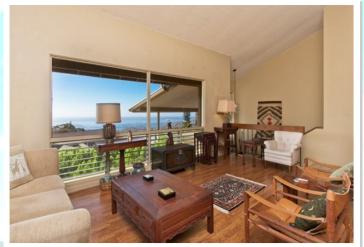

## *Offered at \$1,585,000 (fee simple)*

Fabulous Ocean and Diamond Head views. 5 bedrooms, 3 bath home on Waialae Nui Ridge on oversize corner lot with auto sprinkler system. 4th bedroom can be used as a great den/office with adjoining extra-large covered lanai. Private 5th bedroom has own entry & full bath with a great view! Spacious main level with family room, free standing fireplace, new laminate flooring, ceramic tile & 2nd large view deck. Separate storage room 240 sq ft. Game room with wine cellar & on bus line. Recreation center with two pools nearby.