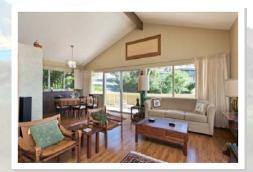

## *Offered at \$1,585,000 (fee simple)*

Fabulous Ocean and Diamond Head views. 5 bedrooms, 3 bath home on Waialae Nui Ridge on oversize corner lot with auto sprinkler system. 4th bedroom can be used as a great den/office with adjoining extra-large covered lanai. Private 5th bedroom has own entry & full bath with a great view! Spacious main level with family room, free standing fireplace, new laminate flooring, ceramic tile & 2nd large view deck. Separate storage room 240 sq ft. Game room with wine cellar & on bus line. Recreation center with two pools nearby.