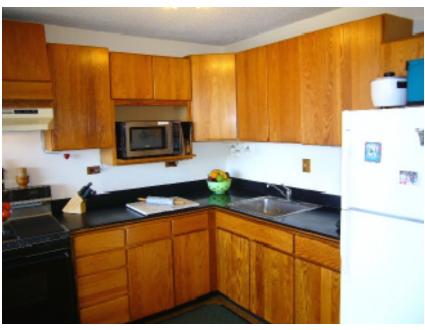

## - Consulate -

1634 Makiki St. apt. 702

Charming 2-bedroom / 1-bath in central Makiki. Parquet flooring and new vertical blinds in living room. Solid Oak Cabinets in kitchen and large covered lanai which can be used for additional dining and viewing of wonderful Sunsets. Over 60% owner occupancy -fee simple of course and easy to see-