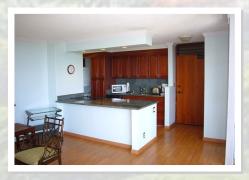

## Offered at \$535,000 (fee simple)

Beautifully appointed with upgraded cabinets, granite counter tops and laminate flooring-ready to move into. Tiled lanai and furnished per inventory. Pool and covered parking. Great well managed condominium...one of Waikiki's best best kept secrets.

- MLS# 201503073
- 1 Bed
- 1 Bath
- 1 Covered Parking
- Interior Area: 625 sq ft
- Lanai Area: 133 sq ft
- Prop Tax: \$113 mo
- Maint Fee: \$514 mo
- Year Built: 1975
- Remodeled: 2008
- · View: Diamond Head, Ocean
- TMK# 1-2-6-28-40-0062