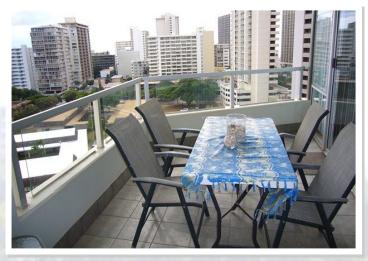

## Offered at \$535,000 (fee simple)

Beautifully appointed with upgraded cabinets, granite counter tops and laminate flooring-ready to move into. Tiled lanai and furnished per inventory. Pool and covered parking. Great well managed condominium...one of Waikiki's best best kept secrets.

- MLS# 201503073
- 1 Bed
- 1 Bath
- 1 Covered Parking
- Interior Area: 625 sq ft
- Lanai Area: 133 sq ft
- Prop Tax: \$113 mo
- Maint Fee: \$514 mo
- Year Built: 1975
- Remodeled: 2008
- · View: Diamond Head, Ocean
- TMK# 1-2-6-28-40-0062