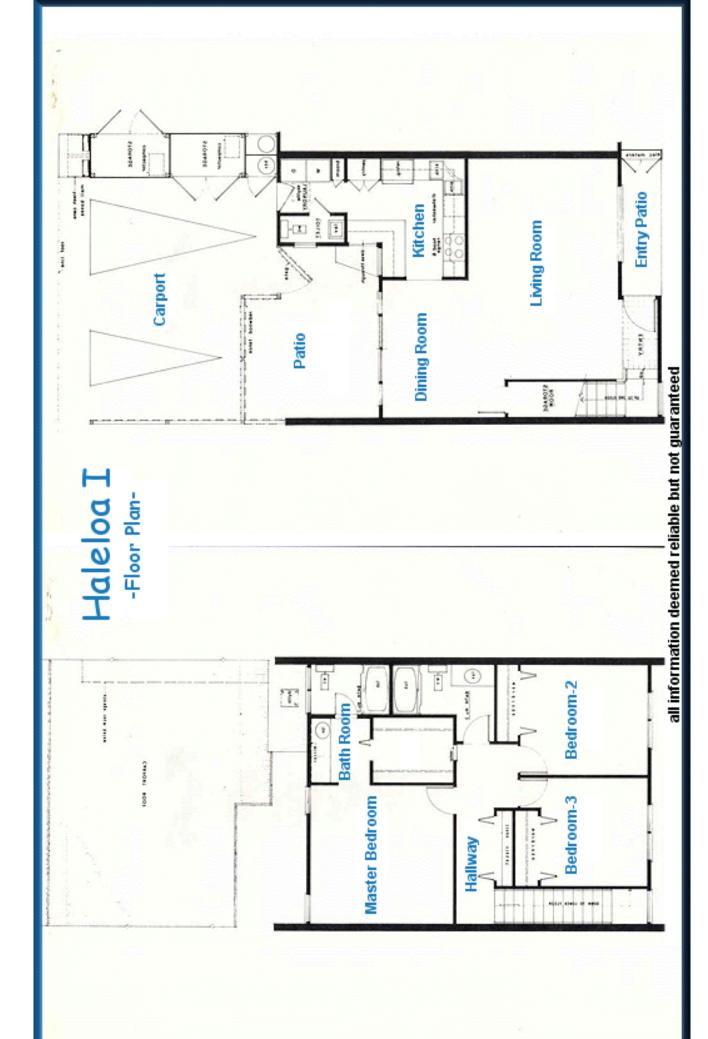

## Haleloa I

365-D Haleloa Pl.

New Carpet and freshly painted throughout -Two car carport attached - a feeling of a single family home. Newer appliances. Excellent condition - to be sold in 'As Is' condition. Make your appointment today.

-Sold-

Updated Information Offered at: \$568,000

fee simple (MLS: 1103512)

Bedrooms: 3

Baths: 2.5

Taxes: \$86./mo

Maintenance Fee: \$450./mo.

Living Area: 1449 sq. ft.

• Lanai Area: 104 sq. ft.

Total Area: 1,553 sq. ft.

Parking: Carport (2-car)

Prepared by:

James S. More (R) CRS

Cel: (808) 222-3949

Email: Jim@MoreHawaii.com

614 Kapahulu Ave. Suite 200 Honolulu, HI 96815