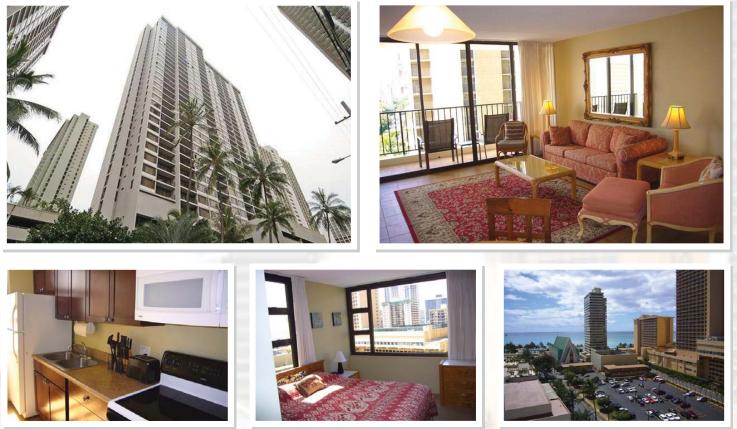

## Waikiki Banyan 201 Ohua Avenue, 1214-I

## Offered at \$509,900 (fee simple)

Rarely available! #14 corner apartment in Tower I (ocean/west side). Ocean Views from nearly every room. Larger than most apartments with separate bistro type kitchen and upgraded with tile floors for easy upkeep and cleanliness. Becker Sandwich is \$22/month and ends in 2035 (currently available for \$10,000-to be verified). Very bright and roomy and comes fully furnished including linens and kitchenware. In demand and highly sought after apartment in today's active rental market.

- MLS# 201503785
- 1 Bed
- 1 Bath
- 1 Parking Stall
- Interior Area: 594 sq ft
- Lanai Area: 67 sq ft
  - Prop Tax: \$110 mo
- Maint Fee: \$460 mo
- Year Built: 1977
- View: Coastline, Sunset
- Tenure: Fee Simple
- TMK# 1-2-6-25-5-0094